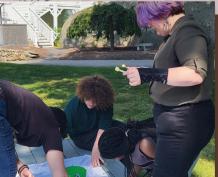

## More from ODI

ODI and RA Satya working on the Adinkra African Batik Prints. Students created their own diverse prints to express their art values. Satya brought her art expertise to the Art workshop and encouraged students to create their art designs using natural resources.

ADINKRA AFRICA BATIK ART CLOTH DESIGNED BY STUDENTS AND NEC STAFF

STUDENTS CREATING MORE ADINKRA AFRICA BATIK ART DESIGNS