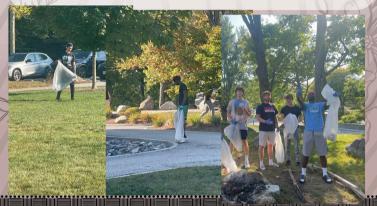

## ODI Hosting a clean-up Event on September 16

Students Picking up trash on Campus on September 16, 2024

#### THE OFFICE OF DIVERSITY AND INCLUSION

THEN WE UNITE, INCLUDING

ODI collaborated with other community leaders and students to clean-up the campus on September 16. Students were split into three groups and shared areas to pick up trash and promote environmental awareness.