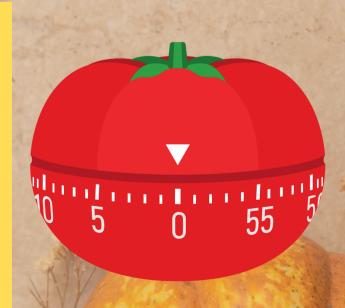

• Take breaks. One way to do this without a break becoming an all-night internet spiral is to use a method called the pomodoro technique.

#### **Pomodoro Technique**

- 1. Choose a task to work on
- 2. Set a timer for 25 minutes
- 3. Work until the timer goes off
- 4. Set timer for a 5-minute break
- 5. Repeat for 4 cycles
- 6. After four cycles, take a 30minute break