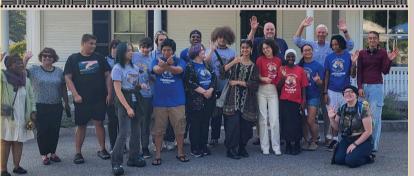

Ambassadors and Proteges sharing their cultures with the president at the BBQ Events

Ambassadors, Preteges and International students with the President Diversity Ambassadors and the Ambassador Program Working with Proteges to help them adapt well at NEC