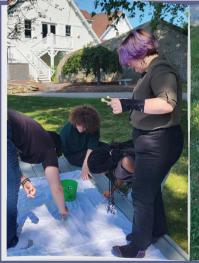

## More from ODI

ODI and RA Satya working on the Adinkra African Batik Prints. Students created their own diverse prints to express their art values. Satya brought her art expertise to the Art workshop and encouraged students to create their art designs using natural resources.

ADINKRA AFRICA BATIK ART CLOTH DESIGNED BY STUDENTS AND NEC STAFF

STUDENTS CREATING MORE ADINKRA AFRICA BATIK ART DESIGNS