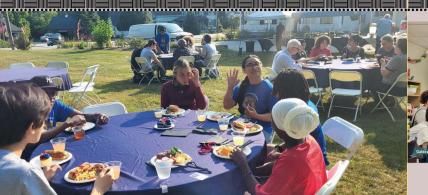

Ambassadors and Proteges sharing their cultures with the president at the BBQ Events

Ambassadors, Preteges and International students with the President Diversity Ambassadors and the Ambassador Program Working with Proteges to help them adapt well at NEC