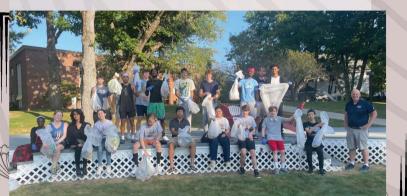

## ODI Hosting a clean-up Event on September 16

Students Picking up trash on Campus on September 16, 2024

#### THE OFFICE OF DIVERSITY AND INCLUSION

THEN WE UNITE, INCLUDING

ODI collaborated with other community leaders and students to clean-up the campus on September 16. Students were split into three groups and shared areas to pick up trash and promote environmental awareness.