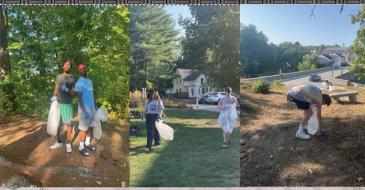

## ODI Hosting a clean-up Event on September 16

Students Picking up trash on Campus on September 16, 2024

#### THE OFFICE OF DIVERSITY AND INCLUSION

THEN WE UNITE, INCLUDING

ODI collaborated with other community leaders and students to clean-up the campus on September 16. Students were split into three groups and shared areas to pick up trash and promote environmental awareness.